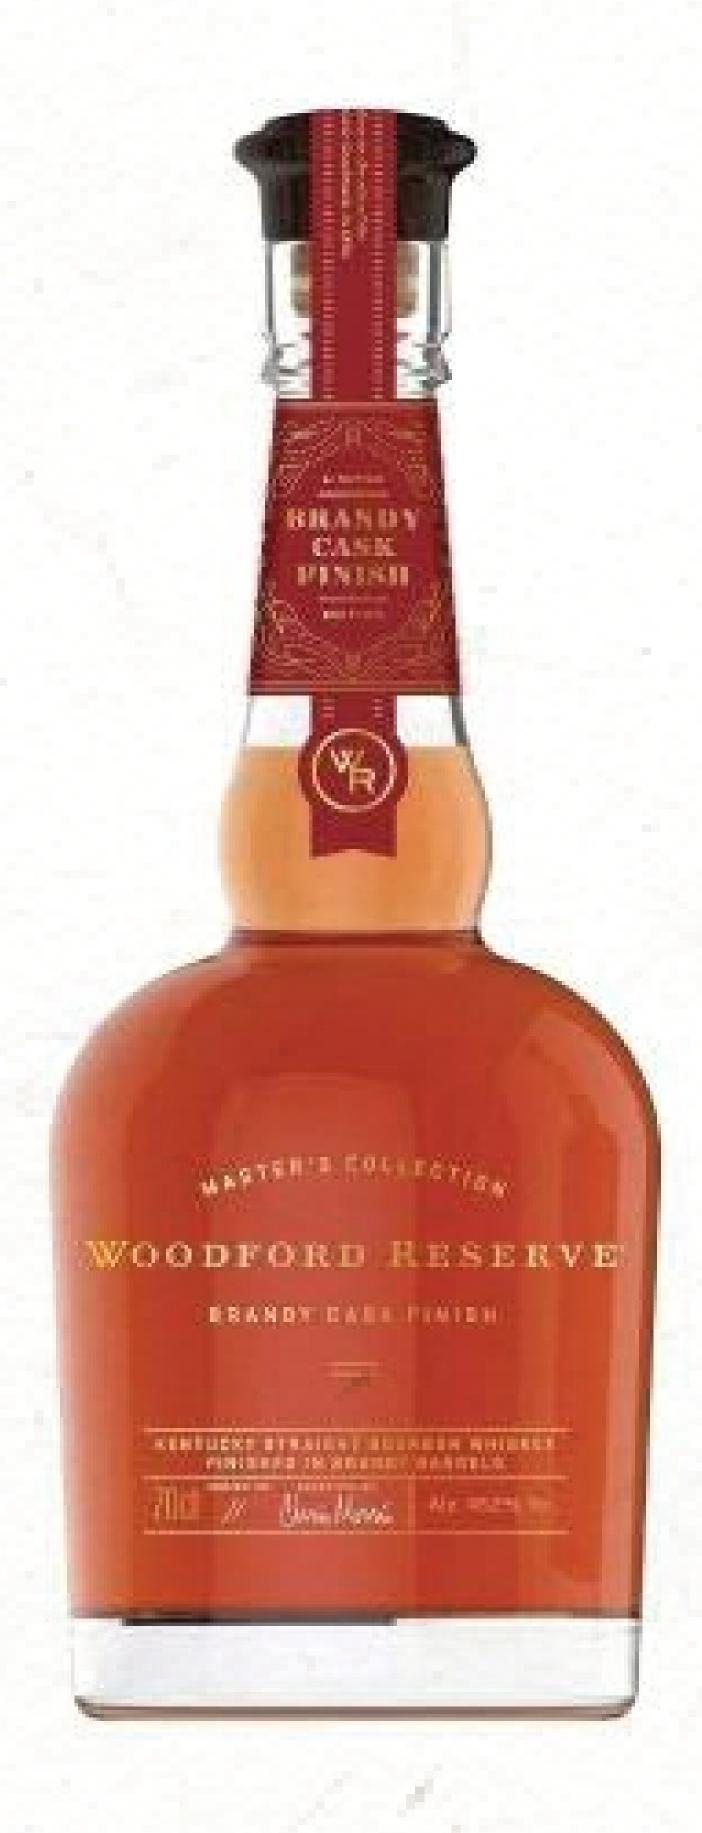

## WOODFORD RESERVE "MASTER COLLECTION BRANDY CASK FINISH"

45.2% Toffee, dried fruit, toasted hazelnut

**Nose:** A medley of chocolate, maple syrup and caramel drizzled over toasted hazelnuts, dark raisins and dried cranberries. Soft notes of oak and spice linger in the depths.

Palette: Toffee-covered dried fruit and toasted hazelnuts warmed by delicate wood spice notes.

Finish: Long and warm with a touch of caramel lingering on.

The Woodford Reserve Master's Collection Brandy Cask Finish is the first whiskey to be finished in an American brandy cask. Finishing fully matured Woodford Reserve in these barrels accentuates Woodford Reserve's rich dried fruit and nut characteristics.