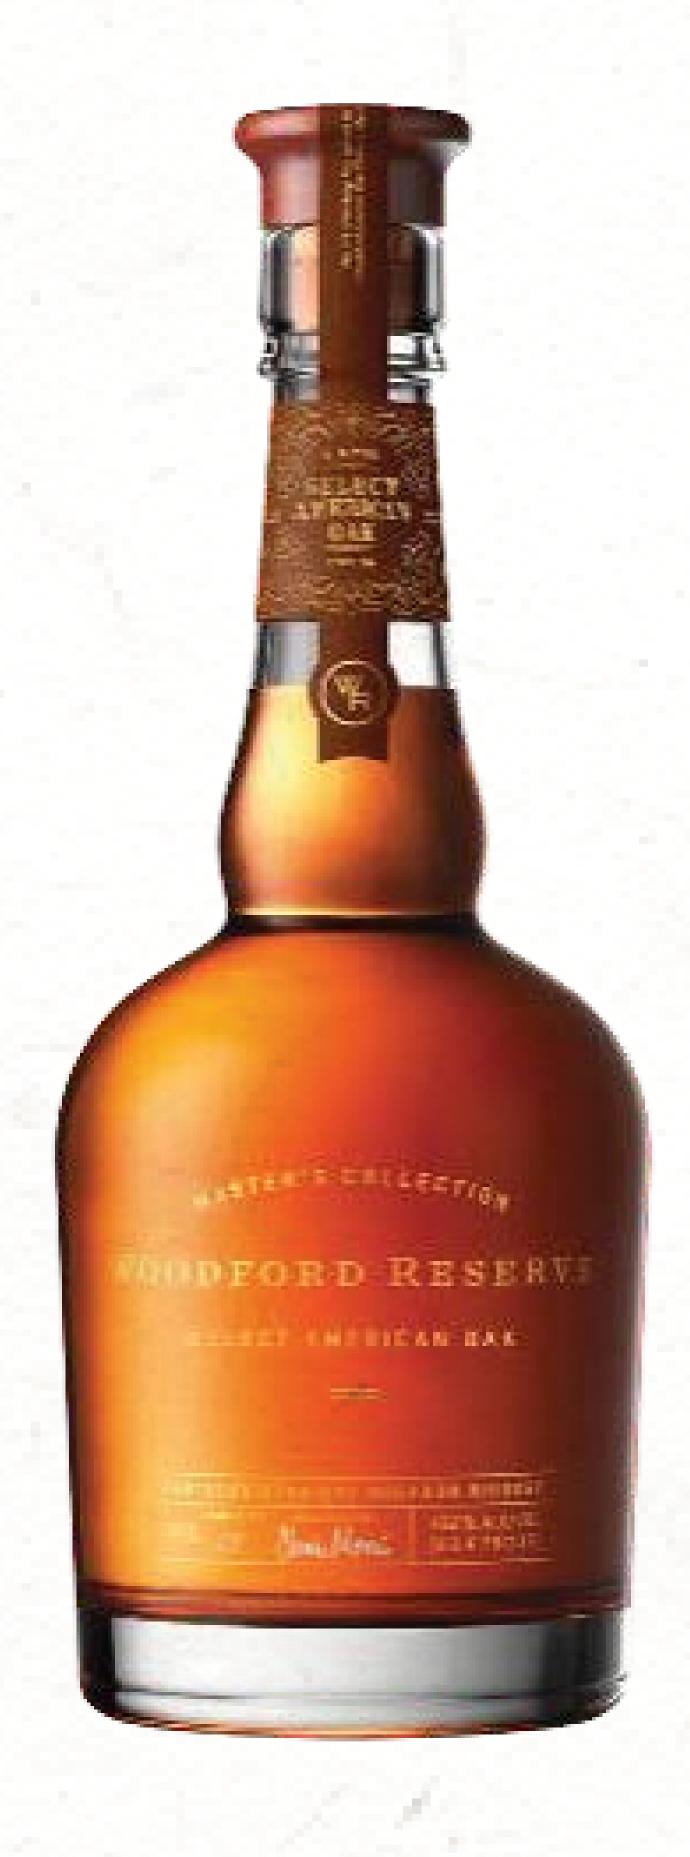

# WOODFORD RESERVE "MASTER COLLECTION SELECT AMERICAN OAK"

45.2% Nutty, sweet tea, peach, cocoa

**Nose:** Crisp yeasty and bready notes mingle with soft oak, vanilla, milk chocolate and marzipan. Walnut, pecans and fall leaves bring the oak tannins forward.

**Taste:** Soft nutty character and a sip of sweet tea bring a deep hint of peach and cocoa powder to life.

Finish: Long smoked almond notes fade into a rich cherry fruit jam.

The 2018 Master's Collection Select American Oak Kentucky Bourbon has been matured in one specific terroir sourced oak – Ozark, selected for its terroir's fast-growing characteristics. Having barrels that share a common wood structure gives this special batching of Woodford Reserve a distinct nutty and sweet aromatic character that will remind you of warm baked goods.