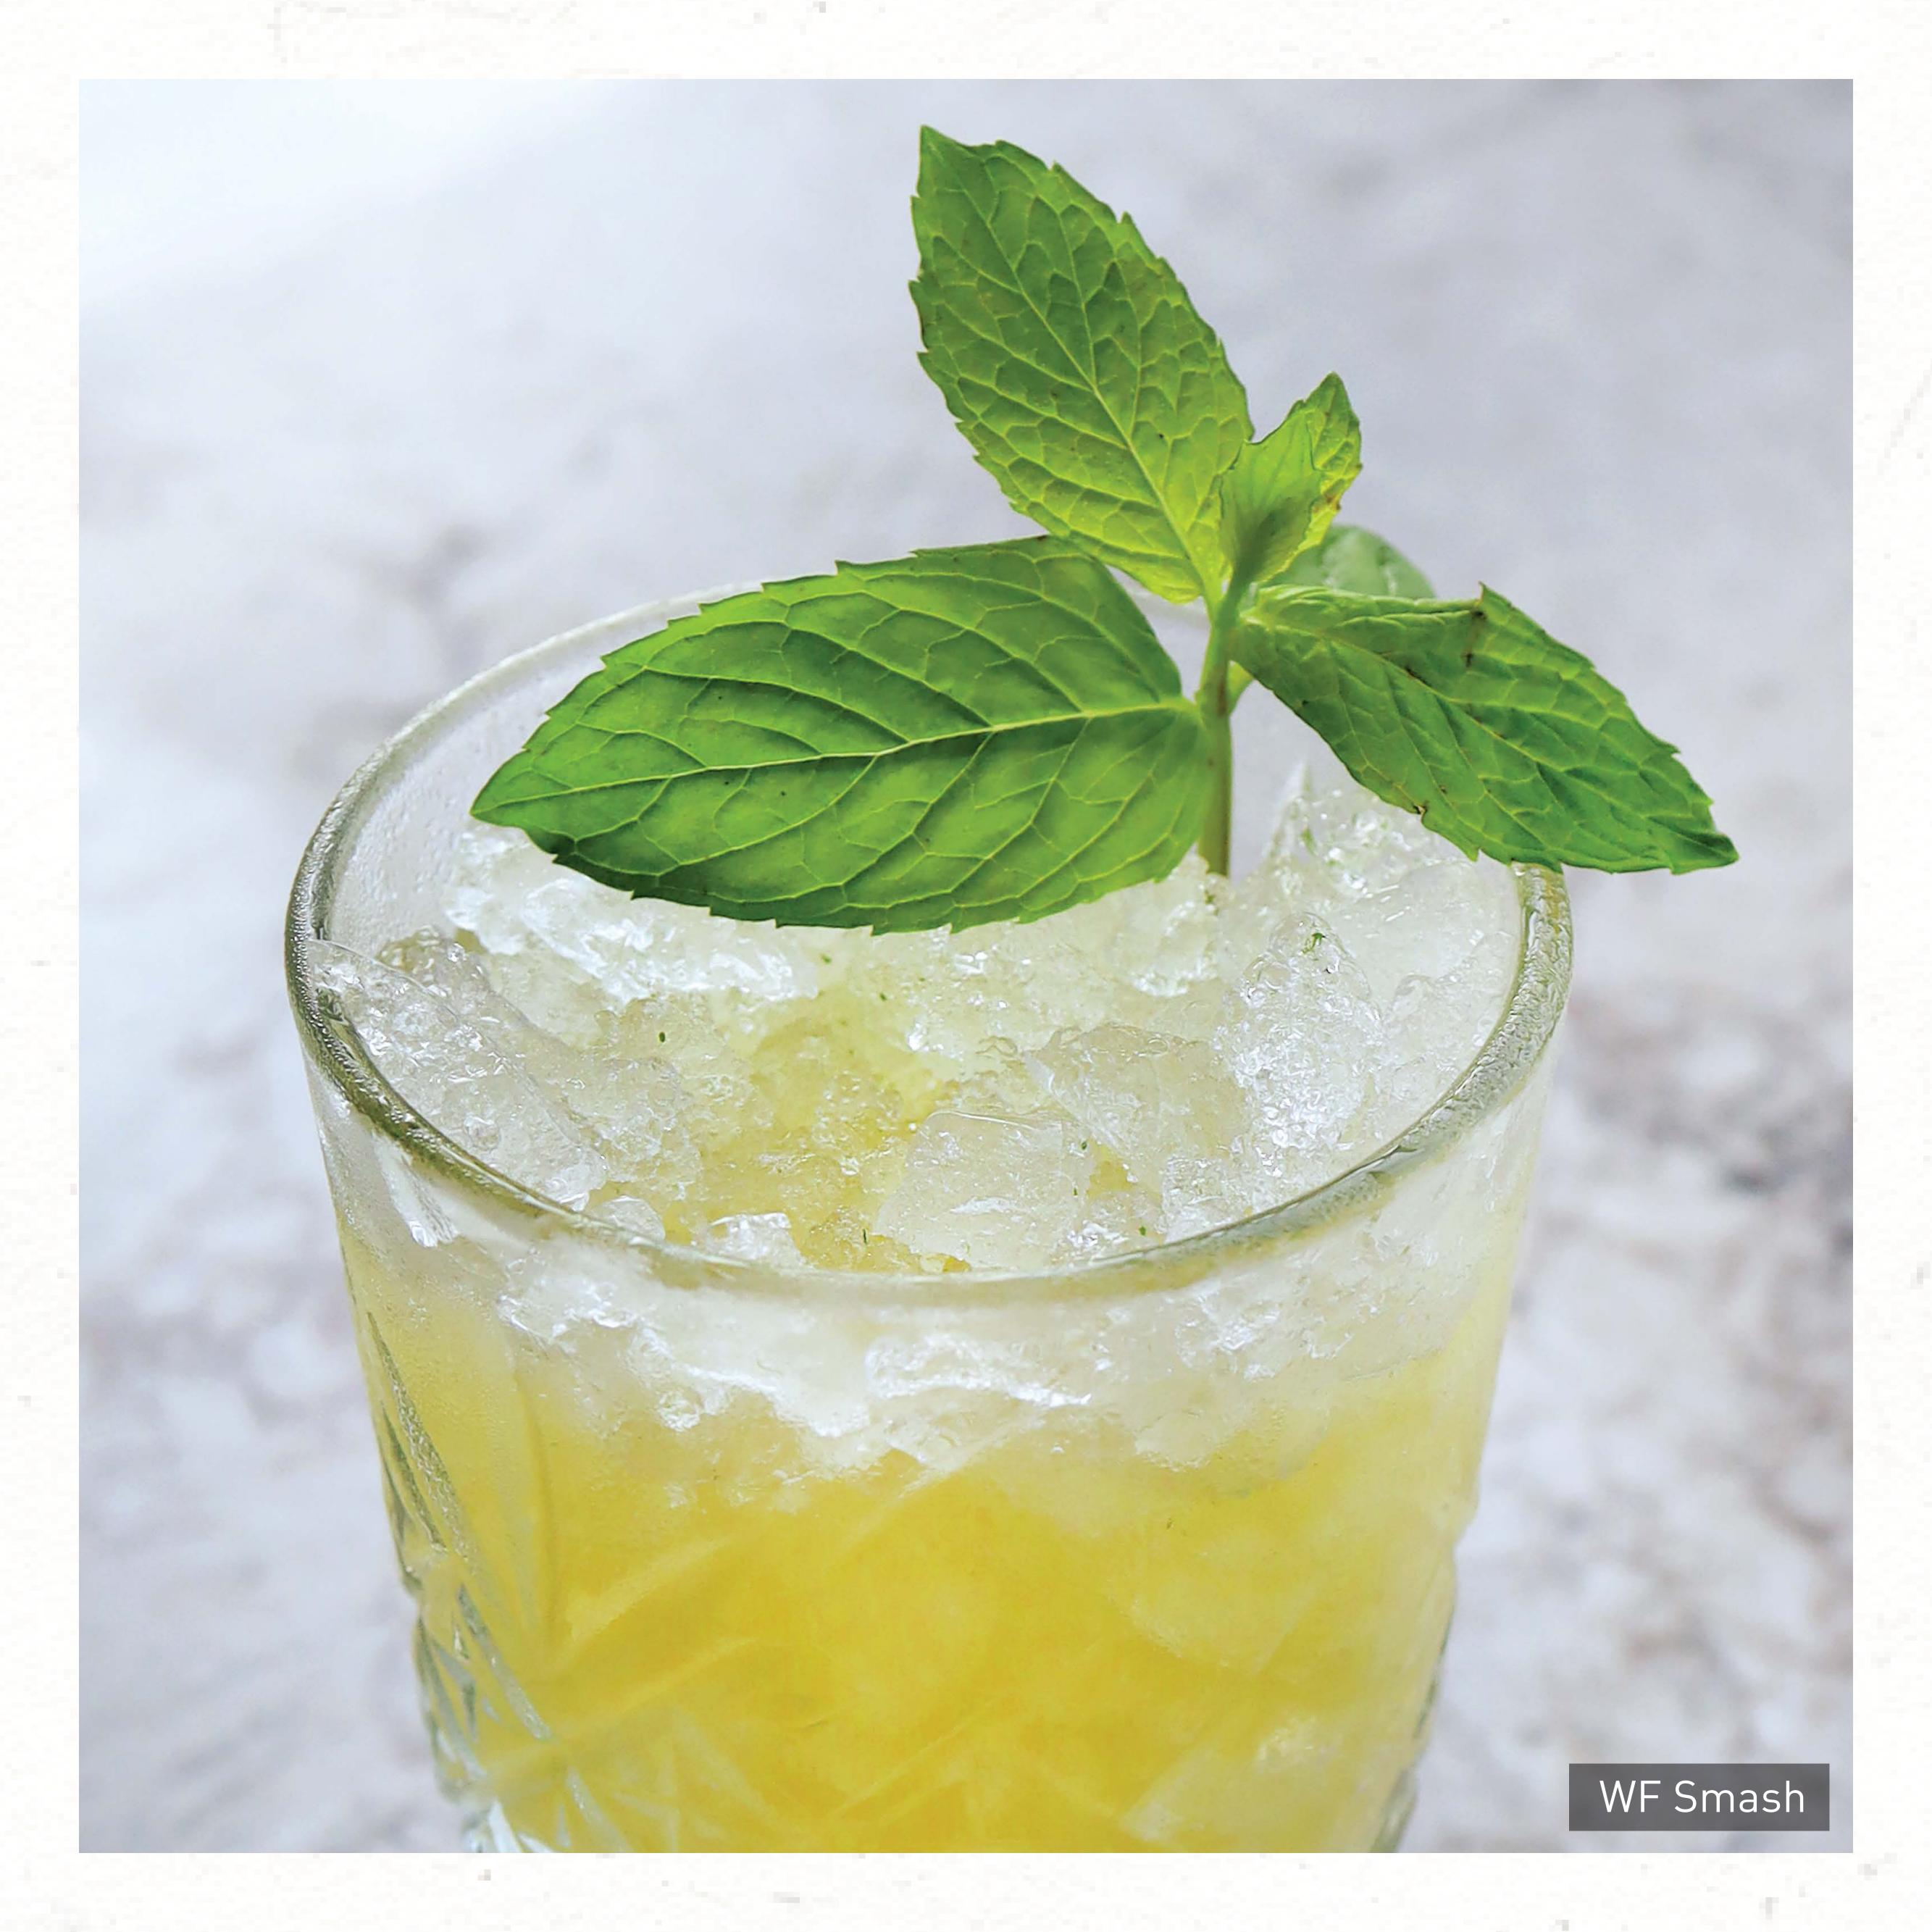

### WOODFORD CLASSIC COCKTAIL

| Classic with a twist on a tradition. Woodford reserve rye, cocchi storico vermouth di torino, angostura bitters                                         | 24 |
|---------------------------------------------------------------------------------------------------------------------------------------------------------|----|
| PAPER PLANE Beautiful balance between bitter, sour and herbal notes. Woodford reserve bourbon, cocchi rosa vermouth, cocchi barolo chinato, lemon juice | 29 |
| WF SMASH Perfect for sipping on a hot summer day or night. Woodford reserve bourbon, mint leaves, lemon juice                                           | 18 |