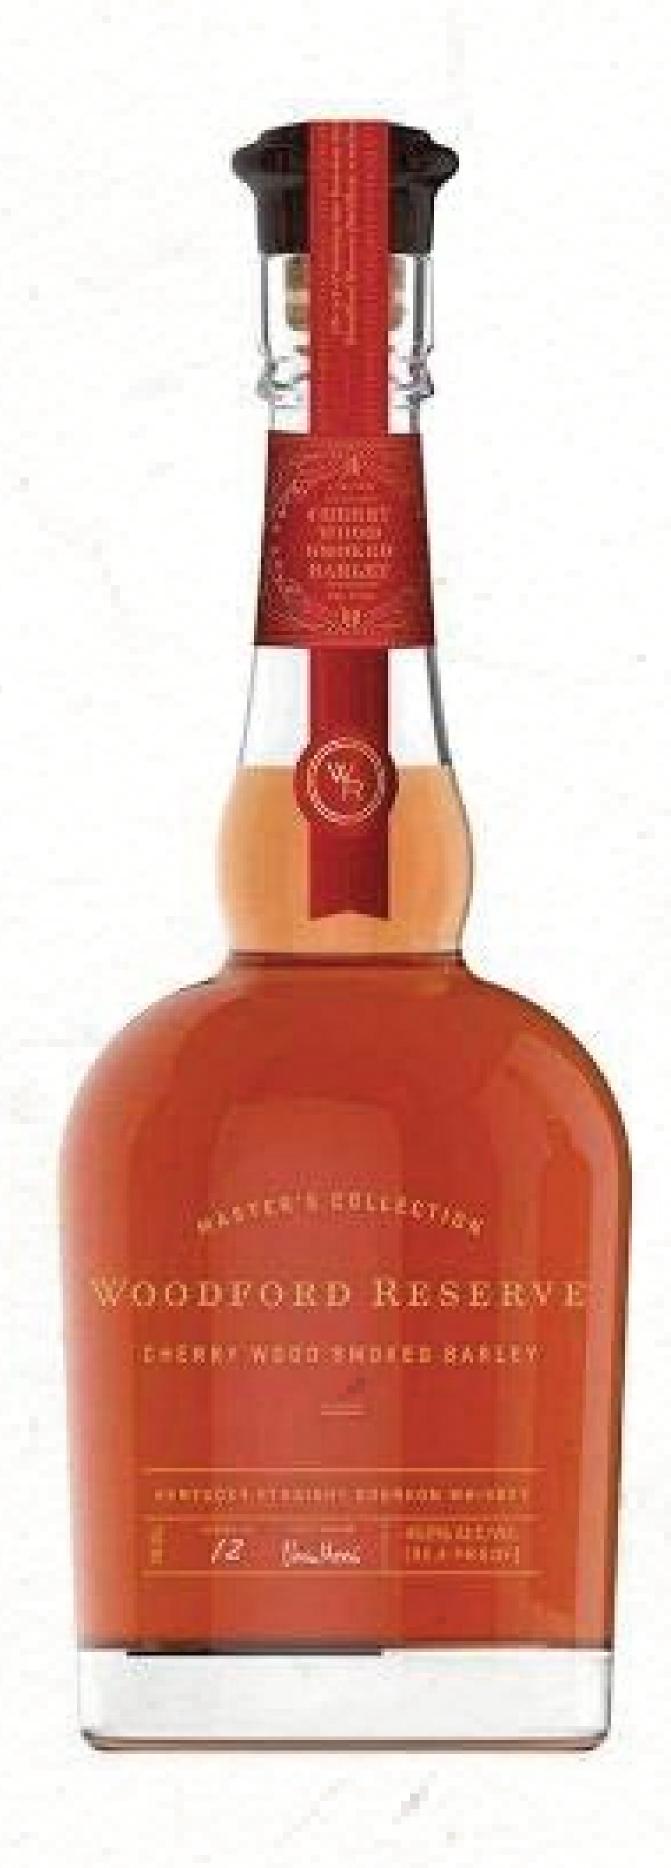

# WOODFORD RESERVE "MASTER COLLECTION CHERRY WOOD SMOKED BARLEY"

45.2% Smoked almond, malt, cherry pie, caramel

**Nose:** A complex mingling of deep caramel, brown sugar and dark chocolate top a layer of cherry jam and nutty crumbles dusted with wood spice.

**Taste:** Intense smoked almond and malt character sweetened with cherry pie filling and a touch of caramel.

Finish: Long smoked almond notes fade into a rich cherry fruit jam.

The 2017 Master's Collection Cherry Wood Smoked Barley is the first Kentucky bourbon to use malted barley exposed to wood smoke during its kilning process, which imparts a rich smoked almond note. The mash bill used also has a greater amount of malt than traditional bourbon, and the result is a rich, full-bodied bourbon.