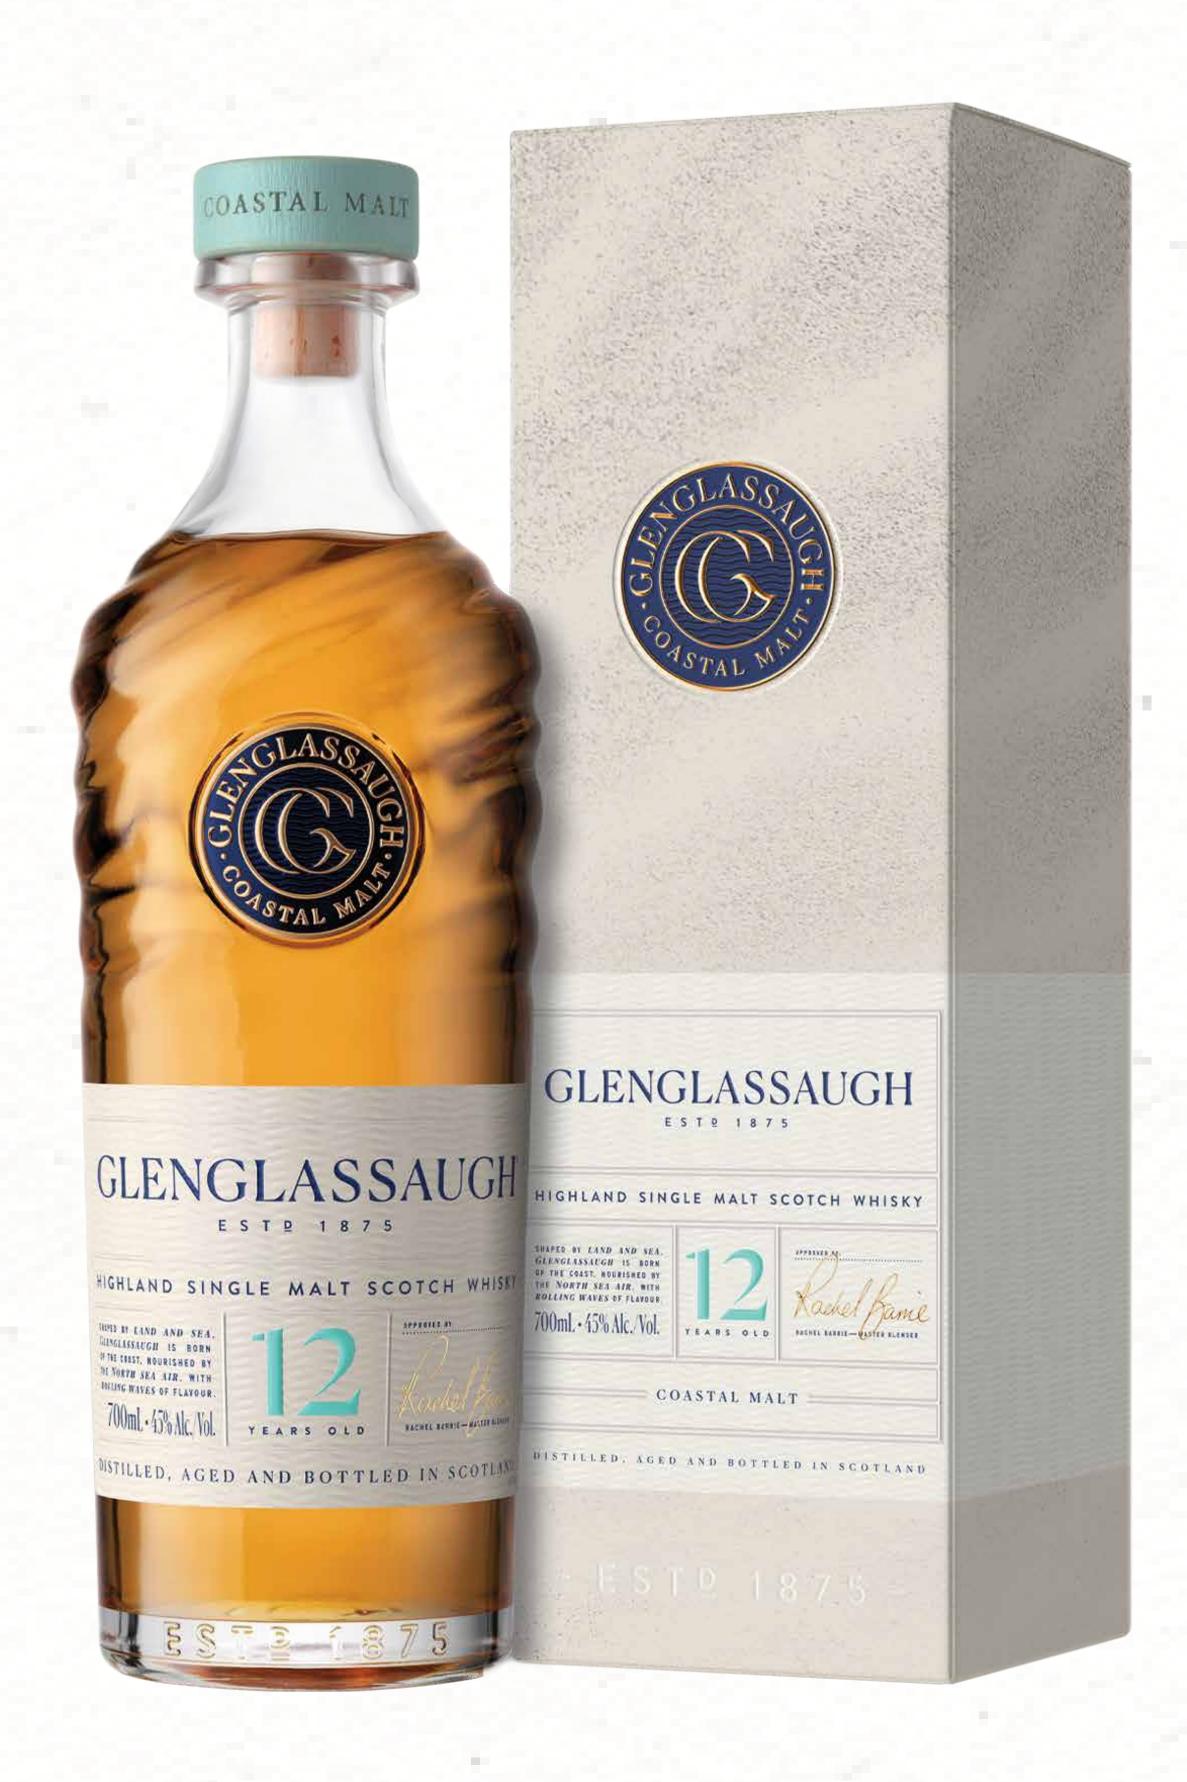

# GLENGLASSAUGH '12 YEARS OLD' SINGLE MALT SCOTCH WHISKY, HIGHLAND

Matured in bourbon, sherry and red wine casks for luscious waves of ripe fruit carried on an ocean breeze.

#### Nose

Sweet coastal waves of ripe apricot and fig meld with toasted vanilla and tropical flora, carried on a warm ocean breeze.

#### Palate

Softly salted cherry chocolate. Candied pistachio, date and sweet fig roll into waves of morello cherry and whipped cream, infused with fresh coastal air.

Glass 12 Bottle 190