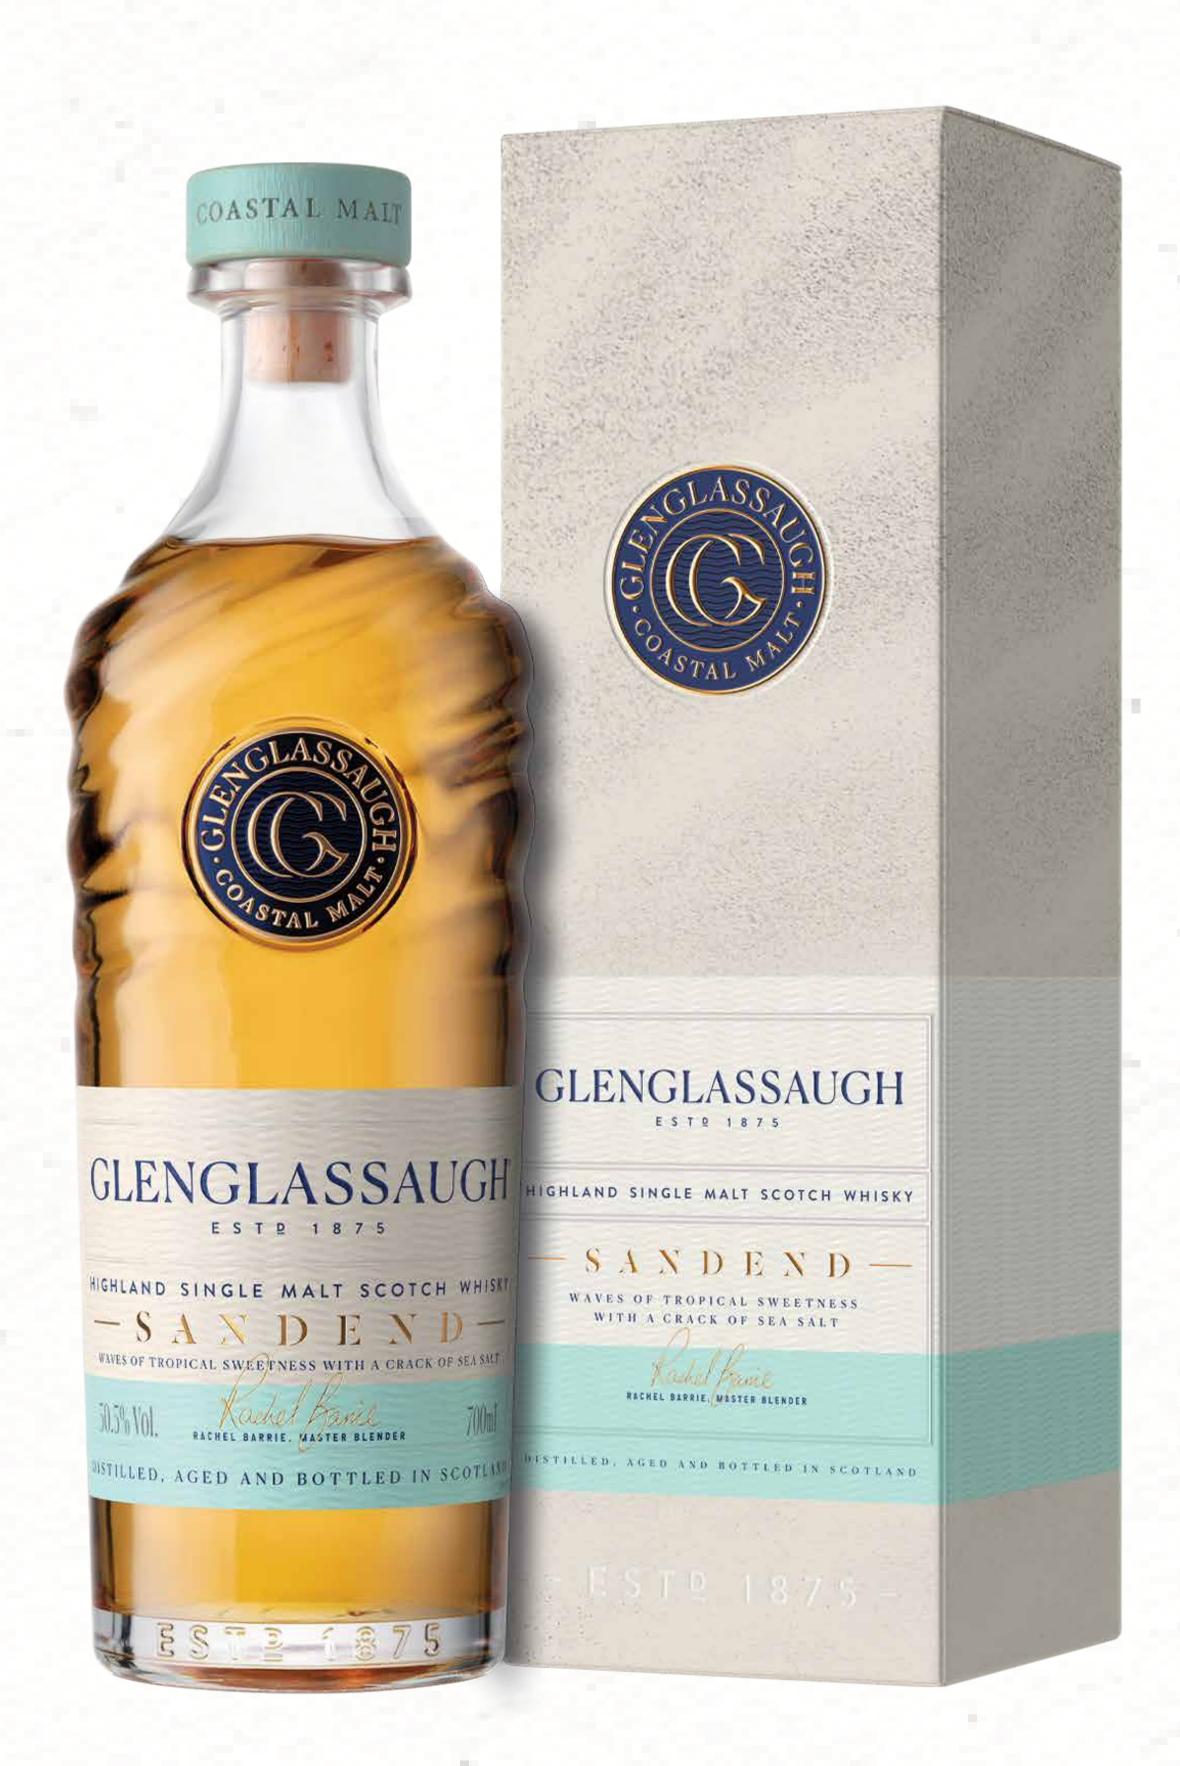

### GLENGLASSAUGH 'SANDEND' SINGLE MALT SCOTCH WHISKY, HIGHLAND

Glenglassaugh Sandend is inspired by the crescent beach of Sandend Bay where the distillery resides. Enriched in bourbon, sherry and manzanilla casks, over time the lush flavour of Glenglassaugh Sandend brightens into waves of tropical sweetness, infused with a crack of sea salt.

#### Nose

Soft buttery vanilla ice-cream drenched in tropical fruit, with chocolate and a touch of sea salt.

#### Palate

Waves of salted caramel with an effervescent burst of pineapple, cherry and grapefruit, enlivened by the ocean shore.

Whisky Advocate - Whisky of the Year 2023

Glass 13 Bottle 220