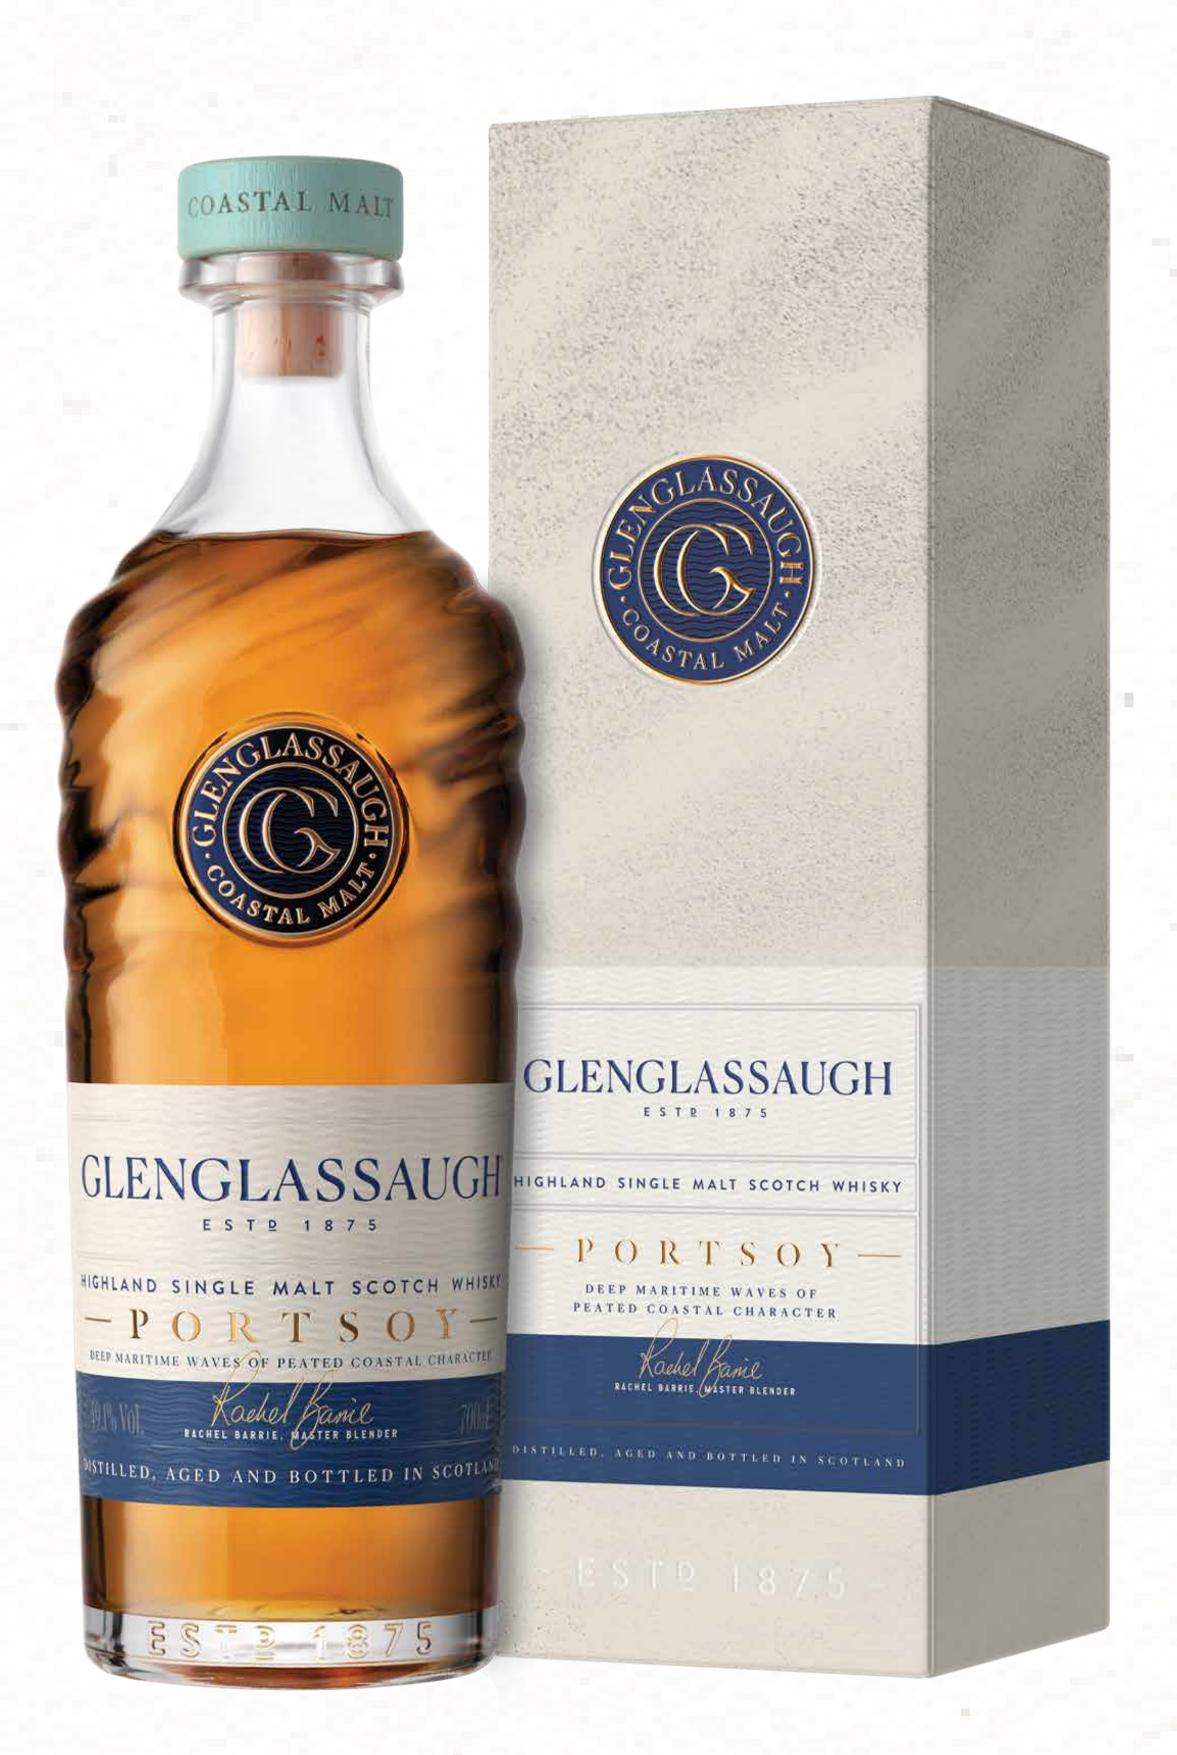

# GLENGLASSAUGH 'PORTSOY' SINGLE MALT SCOTCH WHISKY, HIGHLAND

Portsoy inspires the deep maritime flavour of this richly peated single malt. Matured in sherry, bourbon and port casks, over time the full-bodied depth of Glenglassaugh Portsoy grows, harmoniously balanced with the rich coastal character of our peated spirit.

#### Nose

Rich maritime waves infused with tropical fruit and sherried dark soy, rolling into port with liquorice and sea kelp.

#### Palate

Full-bodied with dark chocolate, fermented soy and charred mango with treacle and a crack of sea salt.

Glass 13 Bottle 220

COASTAL MAIT COASTAL MAIT COASTAL MAIT GLENGLASSAUGH GLENGLASSAUGH GLENGLASSAUGH EST 2 1875 ESTR 1875 EST 2 1875 STALAND SINGLE MALT SCOTCH WHISE HIGHLAND SINGLE MALT SCOTCH WHIST SHLAND SINGLE MALT SCOTCH WHIST -PORTSOY-ANDEND STATE OF THE STATE MID MARITIME WAVES OF PEATED COASTAL CHIEFE MORE BEFORE WESTER BEFORE SHILLED, AGED AND BOTTLED IN SCO. THUEB, AGED AND BOTTLED IN SCOTLE LED. AGED AND BOTTLED IN SCOTLA